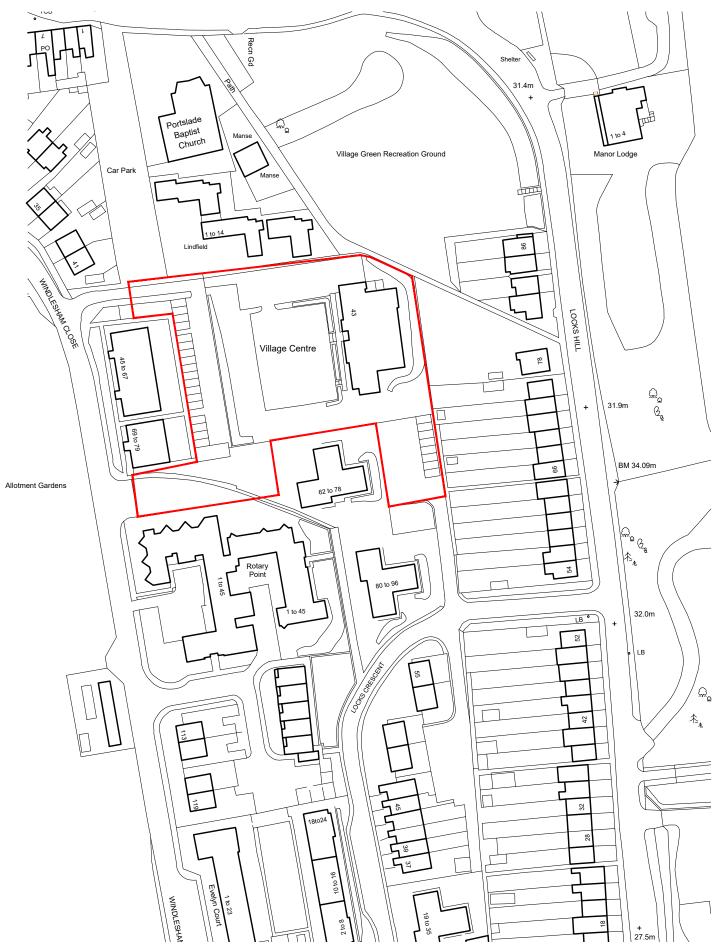

| 0 10m                                                                                                                                                                                                                                                                                                                          |                                                                                                                                                                                                                                                                                                                                                          | 27.5m     | m       /                                                                                                  |                                                                                             |
|--------------------------------------------------------------------------------------------------------------------------------------------------------------------------------------------------------------------------------------------------------------------------------------------------------------------------------|----------------------------------------------------------------------------------------------------------------------------------------------------------------------------------------------------------------------------------------------------------------------------------------------------------------------------------------------------------|-----------|------------------------------------------------------------------------------------------------------------|---------------------------------------------------------------------------------------------|
| Note:<br>All levels and dimensions are to be checked on site.<br>This drawing is to be read in conjunction with all relevant consultants'<br>requirements, drawings and specifications.<br>Any discrepancies between consultants' drawings to be reported to<br>the Contract Administrator before any relevant work commences. | Notes Rev Date Description Drawn   POI 22.0223 First Issue CT CT   - - - - - - - - - - - - - - - - - - - - - - - - - - - - - - - - - - - - - - - - - - - - - - - - - - - - - - - - - - - - - - - - - - - - - - - - - - - - - - - - - - - - - - - - - - - - - <td>Checked S</td> <td>Status<br/>Portslade Village Centre<br/>오</td> <td>MILLERBOURNE</td> | Checked S | Status<br>Portslade Village Centre<br>오                                                                    | MILLERBOURNE                                                                                |
| Copyright: 2015 Miller Bourne ©                                                                                                                                                                                                                                                                                                |                                                                                                                                                                                                                                                                                                                                                          |           | Site Location Plan   Site Location Plan   Site Location Plan   1:1250@A3   NN030-MBA-ZZZZ-0000-DR-A-001000 | 332 Kingoway<br>Hove East Sussex<br>BN3 4QW<br>T:01273 411399<br>design@miller-bourne.co.uk |